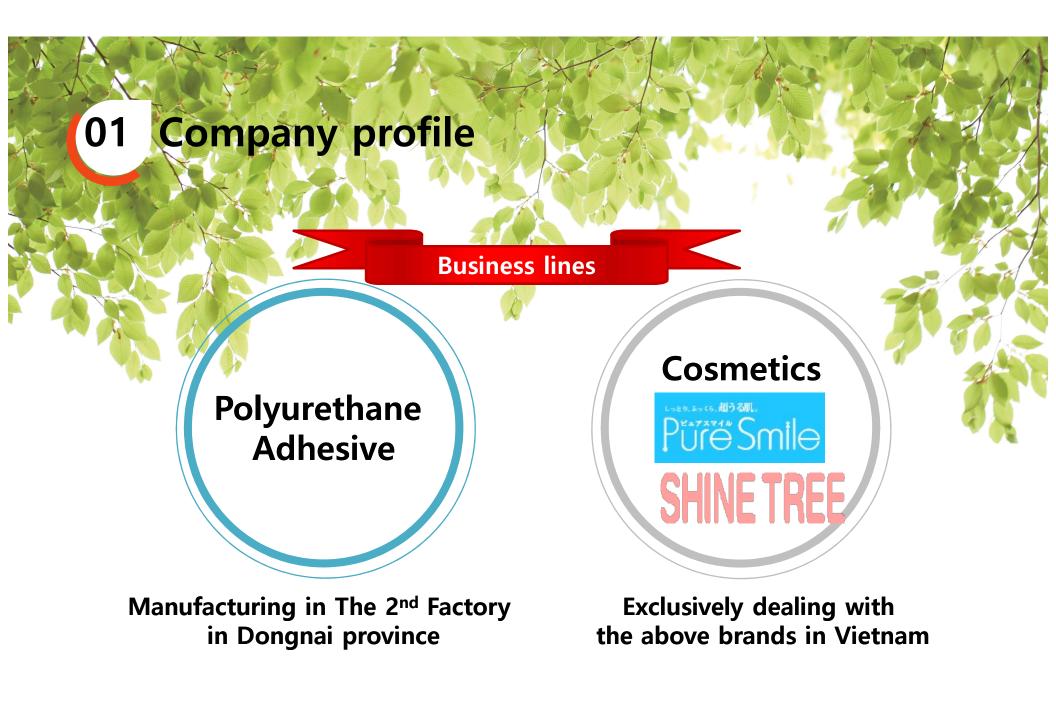

**SHINE TREE** 









# 02 Cosmetic business

Newly released items in 2017











# **SHINE TREE**























### 02 Cosmetic business

### Main customers

### Japan

- Don Qixote Mall
- ❖ Sony Plaza
- ❖ Tokyu Hands
- Villege Vanguard
- ❖ Weles Japan
- Matsumoto Kiyoshi
- Passport
- ❖ Seven eleven
- ❖ AEON
- Public drug store
- ❖ Afternoon Tea
- Sanrio (Kitty)
- Disney Land Japan
- Rilakkuma
- Daily Yamasaki
- Universal Studio
- <No. of shops : About 120,000>

#### Korea

- Lotte Department store
- CJ Olive Young
- Watsons
- Nongshim Pandora
- Artbox
- Linko
- Homeplus Mall
- Lotte Mart
- On-line shipping mall
- Incheon Airport
- < No. of shops : About 1,000>

#### **Others**

- Vietnam
- **❖** U. S. A
- China
- Taiwan
- Italy
- Singapore
- Thailand
- Hongkong
- MyanmarLaos
- Russia
- < No